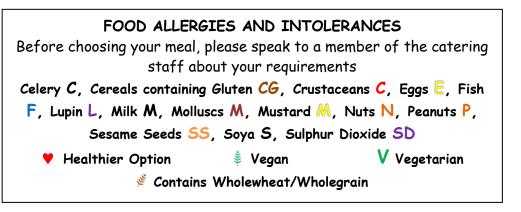

## Beaconhill Community Primary School wc 07.03.22; 28.03.22; 02.05.22; 23.05.22; 20.06.22; 11.07.22

| Week 2   | Monday                                                     | Tuesday                                                                   | Wednesday                                                                     | Thursday                                                                                      | Friday                                             |
|----------|------------------------------------------------------------|---------------------------------------------------------------------------|-------------------------------------------------------------------------------|-----------------------------------------------------------------------------------------------|----------------------------------------------------|
| Option 1 | Cowboy Lunch (CG)<br>(Sausage, Hash Brown,<br>Baked Beans) | ✓ Meatballs &<br>Wholewheat Pasta (CG)<br>Garlic Bread (CG)<br>Side Salad | Ham & Cheese Pizza<br>(M, CG)<br>Side Salad                                   | <ul> <li>Roast Chicken</li> <li>Dinner</li> <li>Roast Potatoes</li> <li>Vegetables</li> </ul> | Sausages (CG)<br>Chips and Peas                    |
| Option 2 | V Vegetarian Cowboy<br>Lunch (CG)                          | V Cheesy Baguette Melt<br>(CG, M)<br>Side Salad                           | V Cheese Pizza<br>(M, CG)<br>Side Salad                                       | V Broccoli Quiche<br>(E, M, CG)<br>Roast Potatoes<br>Vegetables                               | V Vegetarian<br>Sausages (E, CG)<br>Chips and Peas |
|          | 🕴 🎔 Jacket I                                               | Potato available every day w                                              | ith the following fillings                                                    | : V Cheese, V Beans                                                                           |                                                    |
| Desserts | V Meringue Nest and<br>Fresh Fruit (E, M)                  | V Chocolate Brownie<br>(E, CG)                                            | V Sticky Toffee<br>Pudding ( <mark>E</mark> , M, <i>CG</i> )<br>& Custard (M) | V Arctic Roll (E, M, CG)                                                                      | <b>∛V Oaty Biscuit</b><br>( <sup>CG</sup> )        |