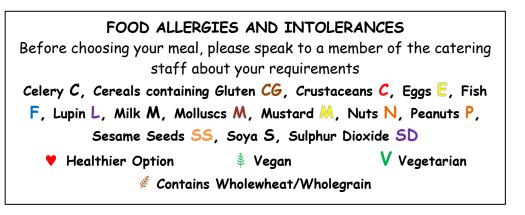

## Beaconhill Community Primary School wc 14.03.22; 04.04.22; 09.05.22; 06.06.22; 27.06.22; 18.07.22

| Week 3   | Monday                                                                                                                     | Tuesday                                                                                         | Wednesday                                                   | Thursday                                                                                               | Friday                                         |
|----------|----------------------------------------------------------------------------------------------------------------------------|-------------------------------------------------------------------------------------------------|-------------------------------------------------------------|--------------------------------------------------------------------------------------------------------|------------------------------------------------|
| Option 1 | <ul> <li>♥ ✓ Chicken Curry with     <li>Wholegrain Rice (may CG)</li> <li>Mini Naan Bread</li> <li>(CG, M)</li> </li></ul> | <ul> <li>Pasta Bolognaise<br/>(M, CG)</li> <li>Garlic Bread (CG)</li> <li>Side Salad</li> </ul> | <b>Meat Pizza</b> (M, CG)<br>Side Salad                     | Baked Sausage and<br>Yorkshire Pudding<br>(CG, E, M)<br>Mash Potato (may M)<br>Vegetables              | Crispy Chicken (CG)<br>Chips and Peas          |
| Option 2 | <ul> <li>Vegetable Curry<br/>with Wholegrain Rice<br/>(may CG)</li> <li>Mini Naan Bread<br/>(CG, M)</li> </ul>             | V Vegetarian<br>Pasta (CG)<br>Garlic Bread (CG)<br>Side Salad                                   | V Cheese Pizza<br>(M, CG)<br>Side Salad                     | V Baked Vegetarian<br>Sausage and Yorkshire<br>Pudding (CG, E, M)<br>Mash Potato (may M)<br>Vegetables | V Vegetarian<br>Nuggets (CG)<br>Chips and Peas |
|          | 🎄 💙 Jacket Pot                                                                                                             | ato available every day                                                                         | with the following filling                                  | s: V Cheese, V Beans                                                                                   |                                                |
| Desserts | V Arctic Roll (E, M, <i>CG</i> )                                                                                           | V Ginger Biscuit<br>(E, M, CG)                                                                  | V Chocolate Cake<br>(E, M, CG) and<br>Chocolate Custard (M) | Fruit Jelly                                                                                            | V Frosted Carrot Cup<br>Cake (E, M, CG)        |
|          | Fre                                                                                                                        | sh Bread, Mixed Salad                                                                           | and Fresh Fruit available                                   | everyday                                                                                               |                                                |