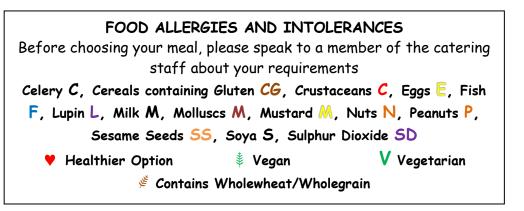

## Beaconhill Community Primary School wc 28.02.22; 21.03.22; 25.04.22; 16.05.22; 13.06.22; 04.07.22

| Week 1   | Monday                                                                                              | Tuesday                                                               | Wednesday                                                       | Thursday                                                                                                                  | Friday                                             |
|----------|-----------------------------------------------------------------------------------------------------|-----------------------------------------------------------------------|-----------------------------------------------------------------|---------------------------------------------------------------------------------------------------------------------------|----------------------------------------------------|
| Option 1 | <ul> <li>Roasted Chicken<br/>Breast</li> <li>Corn on the Cob</li> <li>Sweet Potato Fries</li> </ul> | Pasta Bolognaise (CG)<br>Mixed Vegetables<br>Garlic Bread (CG         | Pepperoni Pizza<br>(M, CG)<br>Side Salad                        | <ul> <li>Roast Beef</li> <li>Yorkshire Pudding</li> <li>(CG, E, M)</li> <li>Roast Potatoes</li> <li>Vegetables</li> </ul> | Breaded Fish (F, CG)<br>Chips and Peas             |
| Option 2 | Tuna/ V Cheese<br>Panini<br>(F, CG may M) / (M, CG)<br>Corn on the Cob                              | V Vegetarian Wholewheat Pasta (CG) Mixed Vegetables Garlic Bread (CG) | V Cheese Pizza<br>(M, CG)<br>Side Salad                         | V Tomato Pasta<br>(CG)<br>Garlic Bread (CG)                                                                               | V Vegetarian<br>Sausages (E, CG)<br>Chips and Peas |
|          | ∦ ♥ Jacket                                                                                          | Potato available every da                                             | y with the following filling                                    | s: V Cheese, V Beans                                                                                                      |                                                    |
| Desserts | <b>V</b> Homemade<br>Shortbread ( <i>CG</i> )                                                       | V Chocolate Muffin<br>(E, CG)                                         | <b>V Apple Crumble (</b> <i>CG</i> <b>)</b><br>with Custard (M) | <b>∛V Oaty Biscuit (</b> <i>CG</i> )                                                                                      | <b>V</b> Fresh Fruit Salad                         |